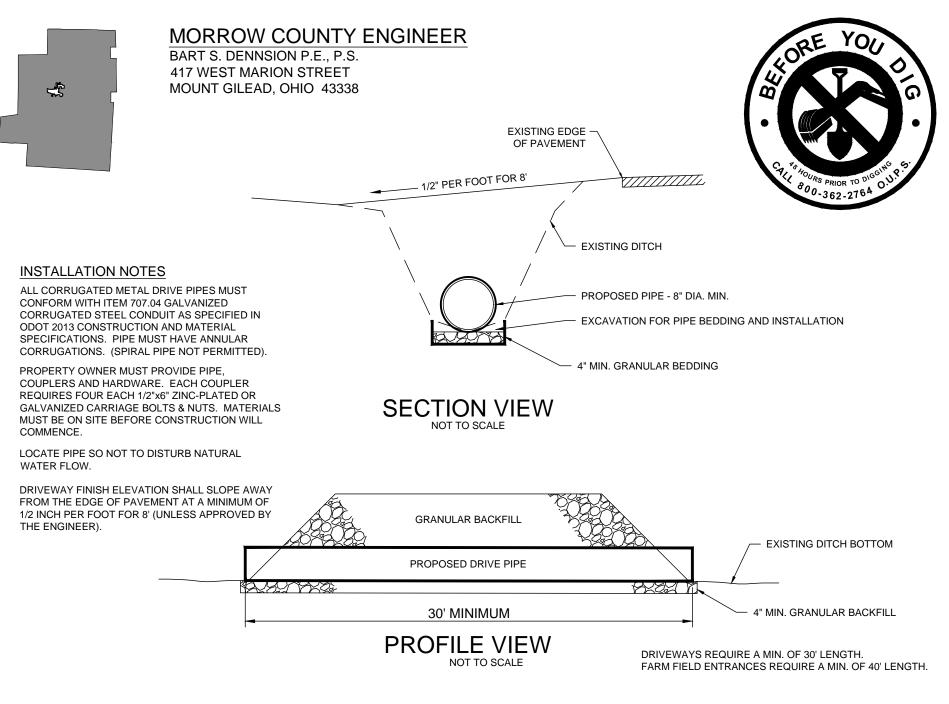

### MORROW COUNTY ENGINEER

BART S. DENNSION P.E., P.S. 417 WEST MARION STREET MOUNT GILEAD, OHIO 43338

#### INSTALLATION NOTES

CONCRETE DRIVEWAYS SHALL TERMINATE A MINIMUM OF 4' FROM THE EDGE OF PAVEMENT. (PLACE 3" ASPHALT OVER 5" COMPACTED #304 AGGREGATE BASE BETWEEN DRIVEWAY AND EDGE OF PAVEMENT). ELEVATION AT END OF PROPOSED DRIVEWAY SHALL BE FLUSH WITH EXISTING EDGE OF PAVEMENT ELEVATION. DRIVEWAY FINISH ELEVATION SHALL SLOPE AWAY FROM THE EDGE OF PAVEMENT AT A MINIMUM OF 1/2 INCH PER FOOT FOR 8' (UNLESS APPROVED BY THE ENGINEER). PROPERTY OWNER SHALL BE RESPONSIBLE FOR PROVIDING ALL MATERIALS (CONCRETE, ASPHALT, STONE, ETC.)

## SPECIFICATIONS FOR CORRUGATED METAL DRIVE PIPES

ALL PLASTIC DRIVE PIPES MUST CONFORM WITH ITEM 707.33 CORRUGATED POLYETHLENE SMOOTH LINED PERFORATED PIPE AS SPECIFIED IN ODOT 2013 CONSTRUCTION AND MATERIAL SPECIFICATIONS. PIPE MUST HAVE ANNULAR CORRUGATIONS. (HANCOR SURE-LOK, ADS N12 PRO-LINK OR APPROVED EQUAL).

MORROW COUNTY ENGINEER WILL MAKE FINAL DETERMINATION IF PLASTIC PIPE CAN BE UTILIZED FOR ROAD DITCH ENCLOSURE.