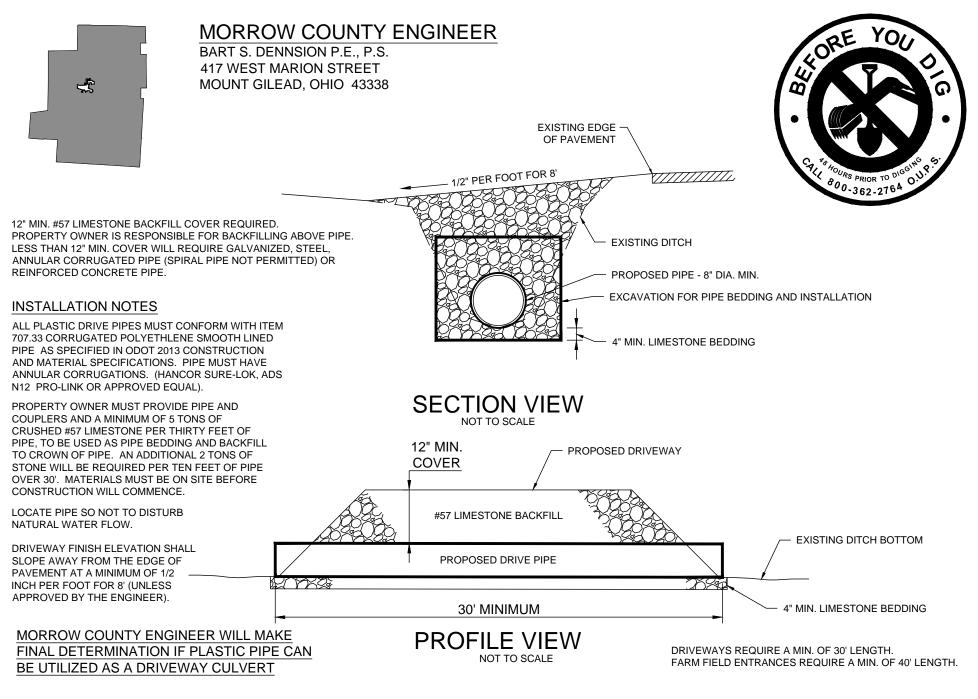

### MORROW COUNTY ENGINEER

BART S. DENNSION P.E., P.S. 417 WEST MARION STREET MOUNT GILEAD, OHIO 43338

#### INSTALLATION NOTES

CONCRETE DRIVEWAYS SHALL TERMINATE A MINIMUM OF 4' FROM THE EDGE OF PAVEMENT. (PLACE 3" ASPHALT OVER 5" COMPACTED #304 AGGREGATE BASE BETWEEN DRIVEWAY AND EDGE OF PAVEMENT). ELEVATION AT END OF PROPOSED DRIVEWAY SHALL BE FLUSH WITH EXISTING EDGE OF PAVEMENT ELEVATION. DRIVEWAY FINISH ELEVATION SHALL SLOPE AWAY FROM THE EDGE OF PAVEMENT AT A MINIMUM OF 1/2 INCH PER FOOT FOR 8' (UNLESS APPROVED BY THE ENGINEER). PROPERTY OWNER SHALL BE RESPONSIBLE FOR PROVIDING ALL MATERIALS (CONCRETE, ASPHALT, STONE, ETC.)

#### DRIVEWAY CULVERT SPECIFICATIONS

PIPE DIAMETER AND TYPE SHALL BE DETERMINED BY THE MORROW COUNTY ENGINEERS DEPT. PIPE AND ALL RELATED MATERIALS (INLETS, COUPLINGS, HARDWARE, STONE, ETC.) SHALL BE PURCHASED BY THE PROPERTY OWNER.

## SPECIFICATIONS FOR CORRUGATED METAL DRIVE PIPES

ALL PLASTIC DRIVE PIPES MUST CONFORM WITH ITEM 707.33 CORRUGATED POLYETHLENE SMOOTH LINED PERFORATED PIPE AS SPECIFIED IN ODOT 2013 CONSTRUCTION AND MATERIAL SPECIFICATIONS. PIPE MUST HAVE ANNULAR CORRUGATIONS. (HANCOR SURE-LOK, ADS N12 PRO-LINK OR APPROVED EQUAL).