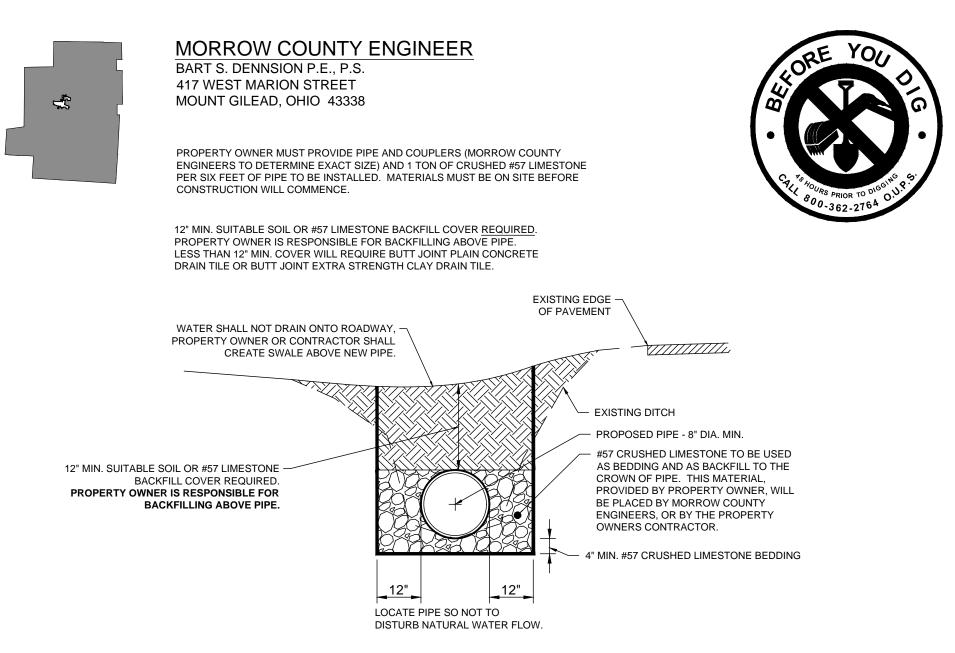

### MORROW COUNTY ENGINEER

BART S. DENNSION P.E., P.S. 417 WEST MARION STREET MOUNT GILEAD, OHIO 43338

### SPECIFICATIONS FOR PLASTIC PIPES ROAD DITCH ENCLOSURE

NOT TO SCALE

## SPECIFICATIONS FOR PLASTIC DRIVE PIPES