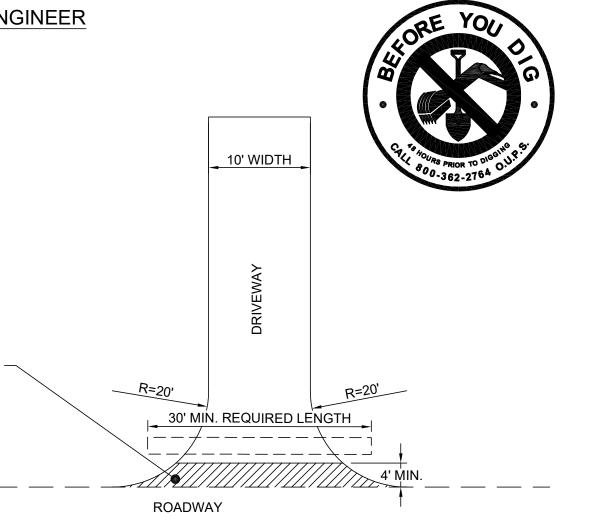

#### INSTALLATION NOTES

CONCRETE DRIVEWAYS SHALL TERMINATE A MINIMUM OF 4' FROM THE EDGE OF PAVEMENT. (PLACE 3" ASPHALT OVER 5" COMPACTED #304 AGGREGATE BASE BETWEEN DRIVEWAY AND EDGE OF PAVEMENT). ELEVATION AT END OF PROPOSED DRIVEWAY SHALL BE FLUSH WITH EXISTING EDGE OF PAVEMENT ELEVATION. DRIVEWAY FINISH ELEVATION SHALL SLOPE AWAY FROM THE EDGE OF PAVEMENT AT A MINIMUM OF 1/2 INCH PER FOOT FOR 8' (UNLESS APPROVED BY THE ENGINEER). PROPERTY OWNER SHALL BE RESPONSIBLE FOR PROVIDING ALL MATERIALS (CONCRETE, ASPHALT, STONE, ETC.)

#### DRIVEWAY CULVERT SPECIFICATIONS

PIPE DIAMETER AND TYPE SHALL BE DETERMINED BY THE MORROW COUNTY ENGINEERS DEPT. PIPE AND ALL RELATED MATERIALS (INLETS, COUPLINGS, HARDWARE, STONE, ETC.) SHALL BE PURCHASED BY THE PROPERTY OWNER.

# SPECIFICATIONS FOR DRIVEWAYS